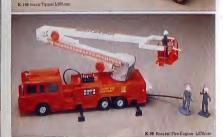

# SUPERKINGS

These completely new, action Superkings flick their signs on and off, as they're pushed along. The Police Cars flash: HALT or 'STOP'; the Emergency Van flashes 'ACCIDENT' and 'STOP', while the Land Rover Recovery Vehicle flashes 'POLLOW ME'.